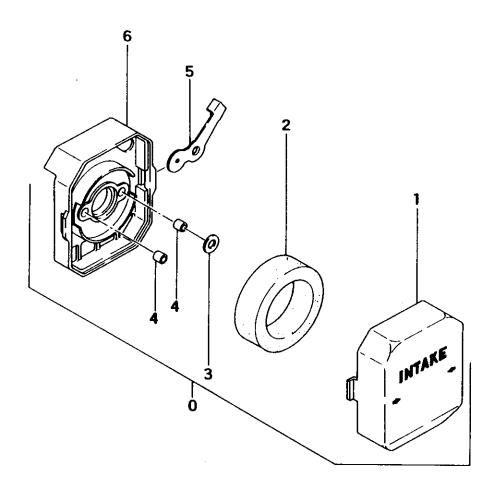

## FIG.4 AIR CLEANER

|                                                    | NER PARNER                                      | PARTIAME | SERIA NER REMARK                        | 5 |
|----------------------------------------------------|-------------------------------------------------|----------|-----------------------------------------|---|
| 4-000<br>4-001<br>4-001<br>4-002<br>4-003<br>4-004 | 424-0602K-200<br>424-0602K-201                  |          | 1                                       |   |
| 4-005<br>4-006<br>4-006                            | 528-0602D-200<br>423-0602K-200<br>423-0602K-210 |          | 1 N 1 1 N 1 1 N 1 N 1 N 1 N 1 N 1 N 1 N |   |